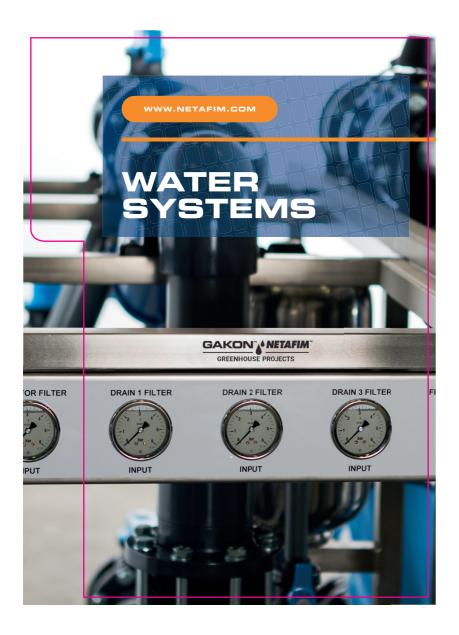

### SUSTAINABLE WATER USAGE

The largest global risk for the 21th century is the scarcity of clean fresh water. At Gakon Netafim we support our customers in designing water systems for every kind of growing method and we are always searching for water usage in a sustainable way.

Gakon Netafim has it's own assembly department in which we combine the various high quality components to a complete preassembled water unit in a stainless steel frame.

### Gakon Netafim can supply you with the following water systems:

- Irrigation systems;
  - Sprinkler
  - Drig
  - Ebb & flow
- Drain capture/recycle;
- Water storage;
- High/Low pressure fog systems;
- Disinfection systems
- Water treatment.