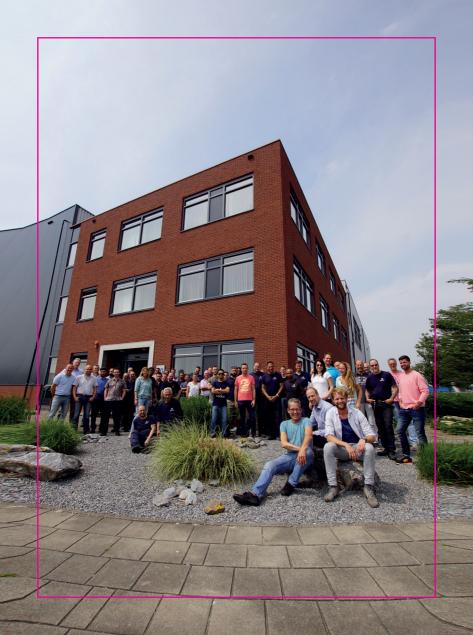

# PRODUCING OUR OWN MATERIALS

At Gakon Netafim we believe in producing our own materials. In our own production and logistics facility, spanning over 15.000m<sup>2</sup>, we produce over 5000 tonnes of steel and over 2000 tonnes of aluminium annually.

Gakon Netafim is continuously improving its production methods and machinery to ensure a better work situation for its workers and to optimize production resulting in a better product.